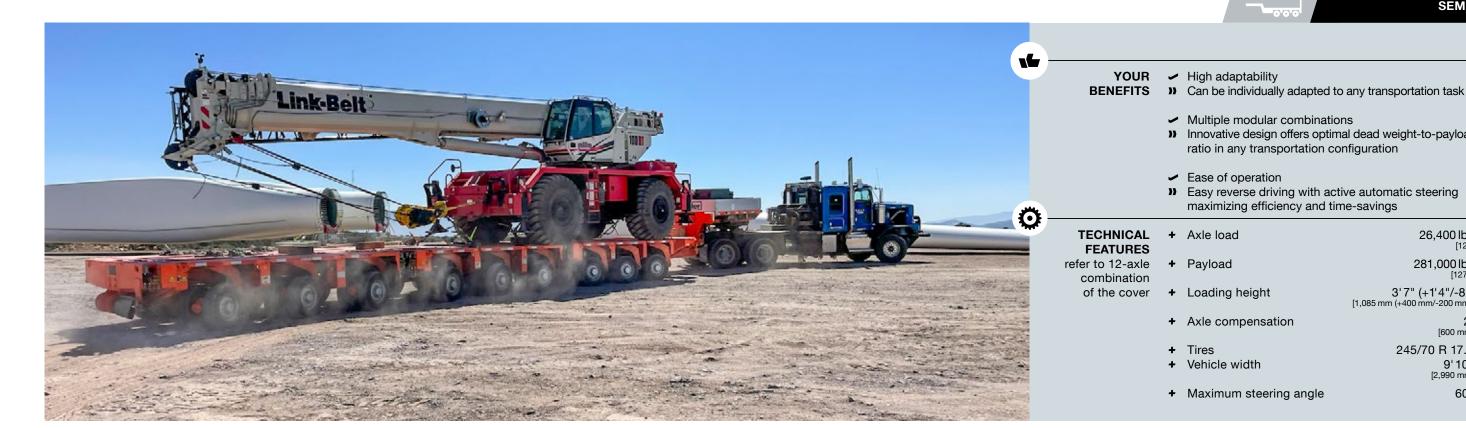

**n** Easy reverse driving with active automatic steering maximizing efficiency and time-savings

ratio in any transportation configuration

26,400 lbs

281,000 lbs

[600 mm] 245/70 R 17.5

9' 10" [2,990 mm]

60°

3'7" (+1'4"/-8") [1,085 mm (+400 mm/-200 mm)]

## P12 PLUS MASTER OF THE HIGHWAY

YOUR High adaptability

+ Payload

+ Tires

+ Loading height

+ Vehicle width

+ Axle compensation

+ Maximum steering angle