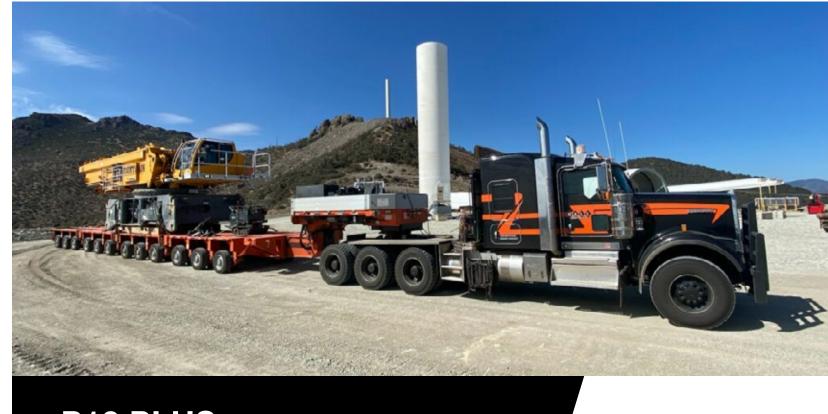

## SERVICES AND SPARE PARTS

Telephone: +1 954-433-5617 **MADE FOR YOUR MISSION** E-Mail: parts.usa@goldhofer.com

P12 PLUS

SEMI LOWLOADER

COMBINATIONS

Innovative design offers optimal dead weight-to-payload

# **MIX AND MATCH** FOR MORE FLEXIBILITY

The Goldhofer P12 PLUS is an innovative, flexible, and efficient transportation solution. Due to its modular design, it offers a PLUS of multiple combinations, allowing configuration for any project.