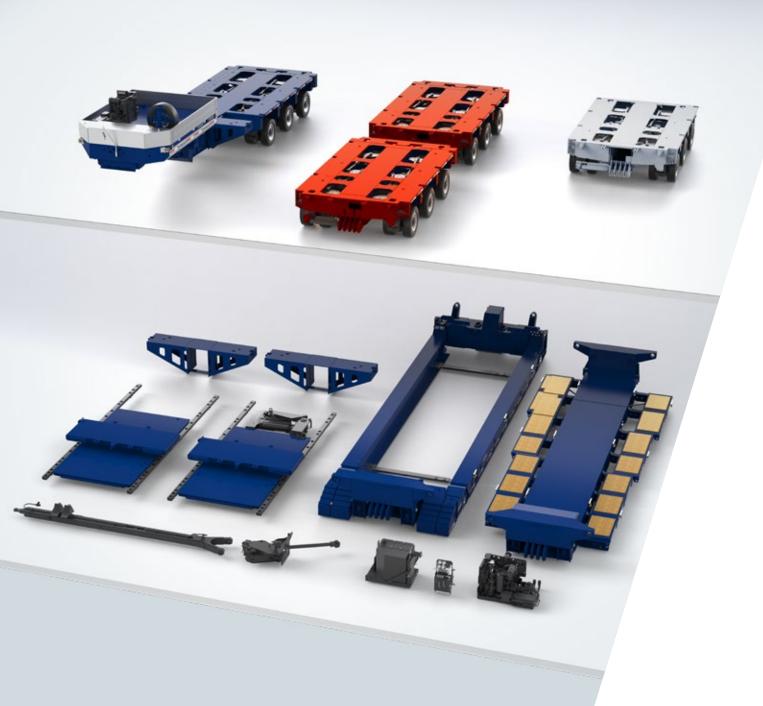

## 1. SEMITRAILER COMBINATIONS

Gooseneck with front bogie | rear bogie Payload 157,000 lbs [75 t]

Gooseneck with front bogie | intermediate bogies | rear bogie Payload 223,000 lbs [101 t]

Gooseneck with front bogie | 2 intermediate bogies | rear bogie Payload 281,000 lbs [127t]

## 2. DROP DECK COMBINATIONS

Gooseneck with front bogie | excavator deck | intermediate bogie | rear bogie Payload 192,000 lbs [87 t]

## 3. DRAWBAR COMBINATIONS

Drawbar | intermediate bogie | rear bogie Payload 119,000 lbs [54 t]

Drawbar | 2 intermediate bogies | rear bogie Payload 175,000 lbs [80 t]

### 4. LONG LOAD COMBINATIONS

Gooseneck with front bogie | 1 intermediate bogie | rear bogie | turntables Payload 192,000 lbs [87 t]

Gooseneck with front bogie | 2 intermediate bogies | rear bogie | turntables Payload 270,000 lbs [1221]

Gooseneck with front bogie | 3 intermediate bogies | rear bogie | turntables Payload 326,000 lbs [148t]

# **MIX AND MATCH** FOR MORE FLEXIBILITY

The Goldhofer P12 PLUS is an innovative, flexible, and efficient transportation solution. Due to its modular design, it offers a PLUS of multiple combinations, allowing configuration for any project.