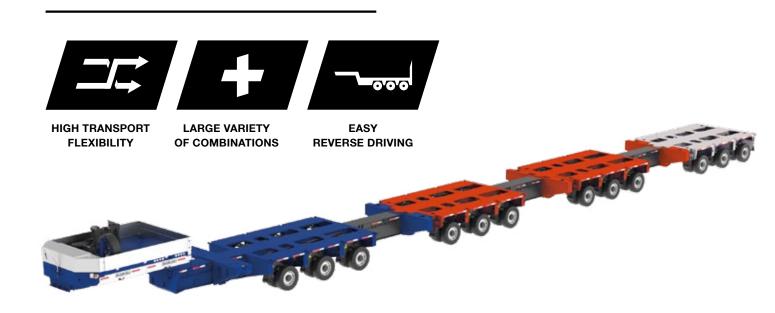

# **MIX AND MATCH** FOR MORE FLEXIBILITY

The Goldhofer P12 PLUS is an innovative, flexible, and efficient transportation solution. Due to its modular design, it offers a PLUS of multiple combinations, allowing configuration for any project.

Multiple modular combinations

Ease of operation

DRAWBAR COMBINATION

Combination with intermediate and rear bogies for even bigger flexibility.

TRANSPORT TECHNOLOGY P12 PLUS P12 PLUS