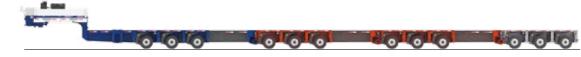

### 4. LONG LOAD COMBINATIONS

Gooseneck with front bogie | 1 intermediate bogie | rear bogie | turntables Payload 192,000 lbs [87 t]

Gooseneck with front bogie | 2 intermediate bogies | rear bogie | turntables Payload 270,000 lbs [1221]

Gooseneck with front bogie | 3 intermediate bogies | rear bogie | turntables Payload 326,000 lbs [148t]