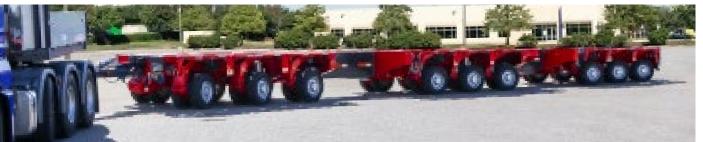

## 1. SEMITRAILER COMBINATIONS

Gooseneck with front bogie | rear bogie Payload 157,000 lbs [75 t]

Gooseneck with front bogie | intermediate bogies | rear bogie Payload 223,000 lbs [101 t]

Gooseneck with front bogie | 2 intermediate bogies | rear bogie Payload 281,000 lbs [127t]

### 4. LONG LOAD COMBINATIONS

Gooseneck with front bogie | 1 intermediate bogie | rear bogie | turntables Payload 192,000 lbs [87 t]

Gooseneck with front bogie | 2 intermediate bogies | rear bogie | turntables Payload 270,000 lbs [1221]

Gooseneck with front bogie | 3 intermediate bogies | rear bogie | turntables Payload 326,000 lbs [148t]