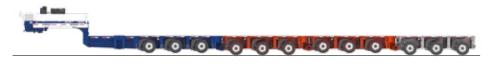

## 3. DRAWBAR COMBINATIONS

Drawbar | intermediate bogie | rear bogie Payload 119,000 lbs [54 t]

Drawbar | 2 intermediate bogies | rear bogie Payload 175,000 lbs [80 t]

Multiple modular combinations

Ease of operation

DRAWBAR COMBINATION

Combination with intermediate and rear bogies for even bigger flexibility.

TRANSPORT TECHNOLOGY P12 PLUS P12 PLUS