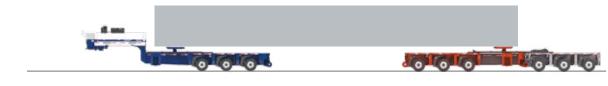

### 4. LONG LOAD COMBINATIONS

Gooseneck with front bogie | 1 intermediate bogie | rear bogie | turntables Payload 192,000 lbs [87 t]

Gooseneck with front bogie | 2 intermediate bogies | rear bogie | turntables Payload 270,000 lbs [1221]

Gooseneck with front bogie | 3 intermediate bogies | rear bogie | turntables Payload 326,000 lbs [148t]