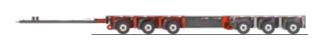

## 3. DRAWBAR COMBINATIONS

Drawbar | intermediate bogie | rear bogie Payload 119,000 lbs [54 t]

Drawbar | 2 intermediate bogies | rear bogie Payload 175,000 lbs [80 t]