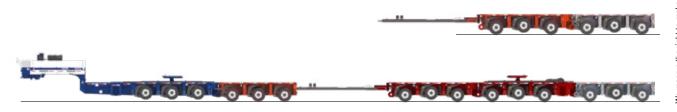

### 4. LONG LOAD COMBINATIONS

Gooseneck with front bogie | 1 intermediate bogie | rear bogie | turntables Payload 192,000 lbs [87 t]

Gooseneck with front bogie | 2 intermediate bogies | rear bogie | turntables Payload 270,000 lbs [1221]

Gooseneck with front bogie | 3 intermediate bogies | rear bogie | turntables Payload 326,000 lbs [148t]