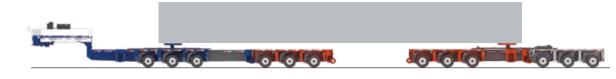

### 4. LONG LOAD COMBINATIONS

Gooseneck with front bogie | 1 intermediate bogie | rear bogie | turntables Payload 192,000 lbs [87 t]

Gooseneck with front bogie | 2 intermediate bogies | rear bogie | turntables Payload 270,000 lbs [1221]

Gooseneck with front bogie | 3 intermediate bogies | rear bogie | turntables Payload 326,000 lbs [148t]