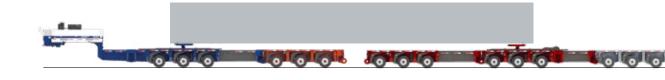

## 1. SEMITRAILER COMBINATIONS

Gooseneck with front bogie | rear bogie Payload 157,000 lbs [75 t]

Gooseneck with front bogie | intermediate bogies | rear bogie Payload 223,000 lbs [101 t]

Gooseneck with front bogie | 2 intermediate bogies | rear bogie Payload 281,000 lbs [127t]