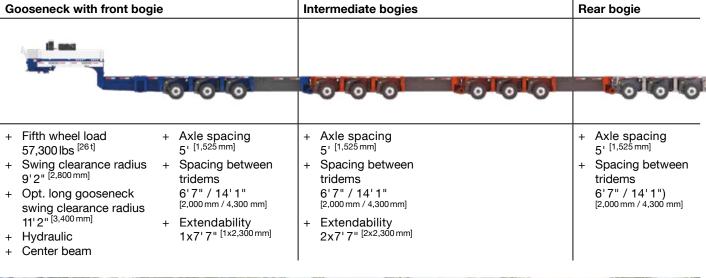

## 1. SEMITRAILER COMBINATIONS

Gooseneck with front bogie | rear bogie Payload 157,000 lbs [75 t]

Gooseneck with front bogie | intermediate bogies | rear bogie Payload 223,000 lbs [101 t]

Gooseneck with front bogie | 2 intermediate bogies | rear bogie Payload 281,000 lbs [127t]

# **MIX AND MATCH** FOR MORE FLEXIBILITY

The Goldhofer P12 PLUS is an innovative, flexible, and efficient transportation solution. Due to its modular design, it offers a PLUS of multiple combinations, allowing configuration for any project.