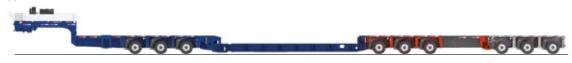

## 3. DRAWBAR COMBINATIONS

Drawbar | intermediate bogie | rear bogie Payload 119,000 lbs [54 t]

Drawbar | 2 intermediate bogies | rear bogie Payload 175,000 lbs [80 t]

Multiple modular combinations

Ease of operation

DRAWBAR COMBINATION

Combination with intermediate and rear bogies for even bigger flexibility.

TRANSPORT TECHNOLOGY P12 PLUS P12 PLUS