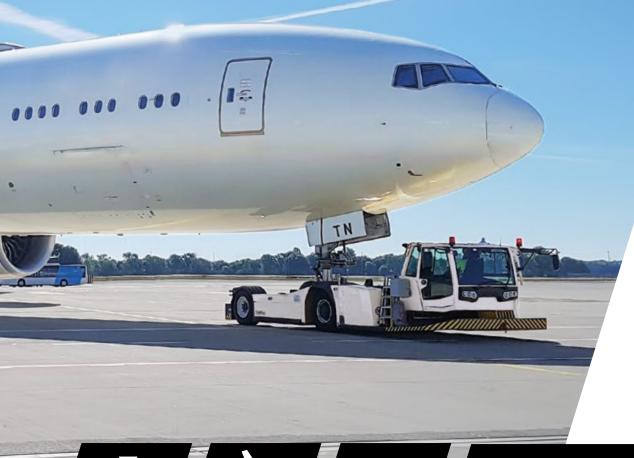

# »PHOENIX« AST-2P/X A WIDE RANGE OF AIRCRAFT

The »PHOENIX« AST-2P and AST-2X towbarless tractors feature a compact and modular vehicle concept.

The hydrostatically powered steering drive axle provides maximum traction even under low loads and a wide range of aircraft up to 776,000 lbs MTOW.

»PHOENIX« AST-2P
310 hp | MTOW ≤ 776,000 lbs
EU STAGE V

»PHOENIX« AST-2X
390 hp | MTOW ≤ 776,000 lbs
EU STAGE V

»PHOENIX« AST-2P/X