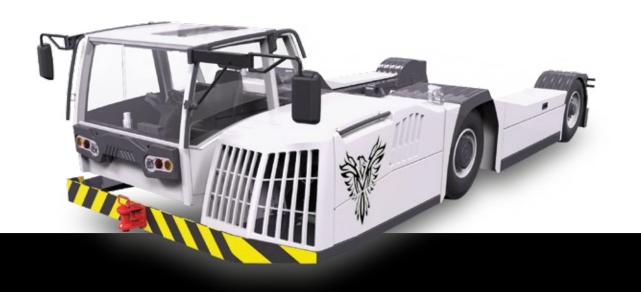

# »PHOENIX« AST-2P/X A WIDE RANGE OF AIRCRAFT

The »PHOENIX« AST-2P and AST-2X towbarless tractors feature a compact and modular vehicle concept.

The hydrostatically powered steering drive axle provides maximum traction even under low loads and a wide range of aircraft up to 776,000 lbs MTOW.

»PHOENIX« AST-2P
310 hp | MTOW ≤ 776,000 lbs
EU STAGE V

»PHOENIX« AST-2X
390 hp | MTOW ≤ 776,000 lbs
EU STAGE V

»PHOENIX« AST-2P/X