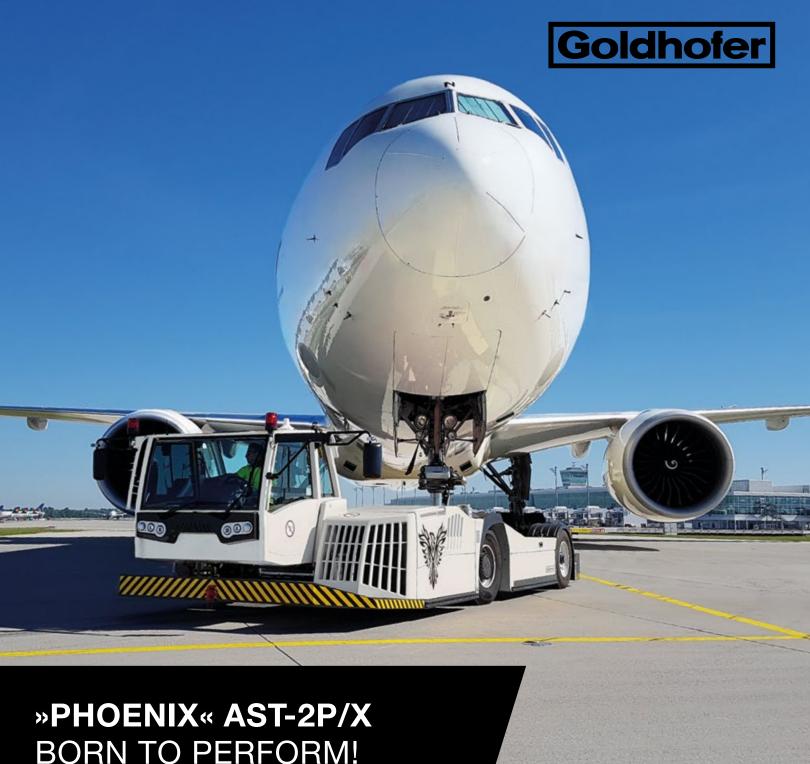

# **BORN TO PERFORM!**

**TOWBARLESS TRACTORS** 

**MADE FOR YOUR MISSION** 

# »PHOENIX« AST-2P/X A WIDE RANGE OF AIRCRAFT

The »PHOENIX« AST-2P and AST-2X towbarless tractors feature a compact and modular vehicle concept.

The hydrostatically powered steering drive axle provides maximum traction even under low loads and a wide range of aircraft up to 776,000 lbs MTOW.

TWO DIFFERENT DIESEL ENGINES

AIRCRAFT RANGE UP TO 776,000 LBS COMMON PARTS
CATALOGUE FOR THE
»PHOENIX« FAMILY

- **P**OPTIONS
- + Incidents shown as plain text in the multi-function display
- + Minimal maintenance costs due to the use of high-quality, low-maintenance components
- Minimal operational down time due to low maintenance requirements
- + Maintenance free nose-gear pickup system